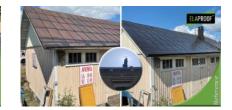

## Arbeidserklæring

The tin roofs of the station and warehouse building of the old railway station in Hinthaara, Porvoo were coated twice with ElaProof S according to the manufacturer's work instructions. Before the coating work, the penetrations and seams of the object were sealed with ElaProof H and ElaProof Base Fabric.

## Produkter brukt på destinasjonen

- ElaProof PRO S
- ElaProof Classic H

ElaProof Base Fabric