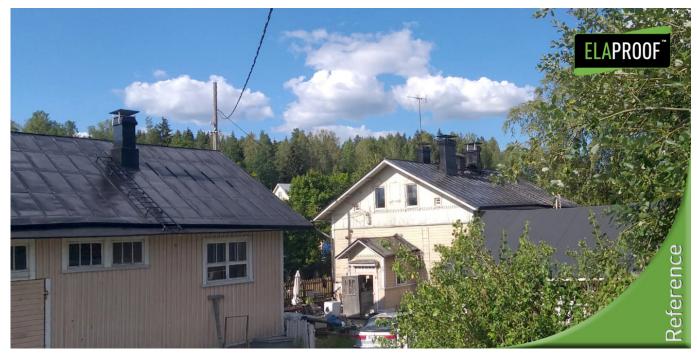

## Tin roof 340 m<sup>2</sup> | Porvoo

## Arbeidserklæring

The tin roofs of the station and warehouse building of the old railway station in Hinthaara, Porvoo were coated twice with ElaProof S according to the manufacturer's work instructions. Before the coating work, the penetrations and seams of the object were sealed with ElaProof H and ElaProof Base Fabric.

## Vareinformasjon

Kunde: Private house Mål: Roof coating Adresse: Porvoo, Finland Materiale: Tin roof Entreprenør: Juholta Oy Tid og sted: 07/2021 | Hinthaara