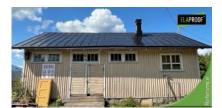

## Tin roof 340 m<sup>2</sup> | Porvoo

## Arbeidserklæring

The tin roofs of the station and warehouse building of the old railway station in Hinthaara, Porvoo were coated twice with ElaProof S according to the manufacturer's work instructions. Before the coating work, the penetrations and seams of the object were sealed with ElaProof H and ElaProof Base Fabric.

## Vareinformasjon

Kunde: Private house Mål: Roof coating Adresse: Porvoo, Finland Materiale: Tin roof Entreprenør: Juholta Oy Tid og sted: 07/2021 | Hinthaara