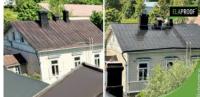

## Arbeidserklæring

The tin roofs of the station and warehouse building of the old railway station in Hinthaara, Porvoo were coated twice with ElaProof S according to the manufacturer's work instructions. Before the coating work, the penetrations and seams of the object were sealed with ElaProof H and ElaProof Base Fabric.

## Produkter brukt på destinasjonen

- ElaProof PRO S
- ElaProof Classic H

ElaProof Base Fabric